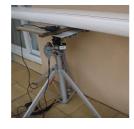

## www.kemtech-ksf.com

UPTER CM 340 CM 520

**Features** 

Manual operation with handle

4 telescoping legs for unneven ground and Operation in confined space. Special design to work close to the wall

**UPTER** design

Better deploy manpower on site, make lifting jobs easier and the overall installation of loads quicker.

- Constructed by heat treated, robust aluminum, compact, safety and reliability. with Telescoping masts
- Set-Up without tools, the legs can be release or fold in seconds without tools.
- 4 Legs, versatile and infinitely adjustment, available use in uneven ground with special design can let you working close to the wall (design UPTER)
- Motor 230 V or 110 V 50 / 60 Hz
- The variable speed control can be soft start or adjust the micro operating height.
- Emergency Stop Button. Press the button for stop raising / lowering immediately.
- Manual operation incase of power failure
- Automatic mecanical overload breaker: it equipped to prevent to over weight loading.
- Level to ensure the proper set-up while and adjusting the telescoping legs
- CM 520 with wheels, option for CM 340
- Equiped with handle and transport wheels (CM 520)