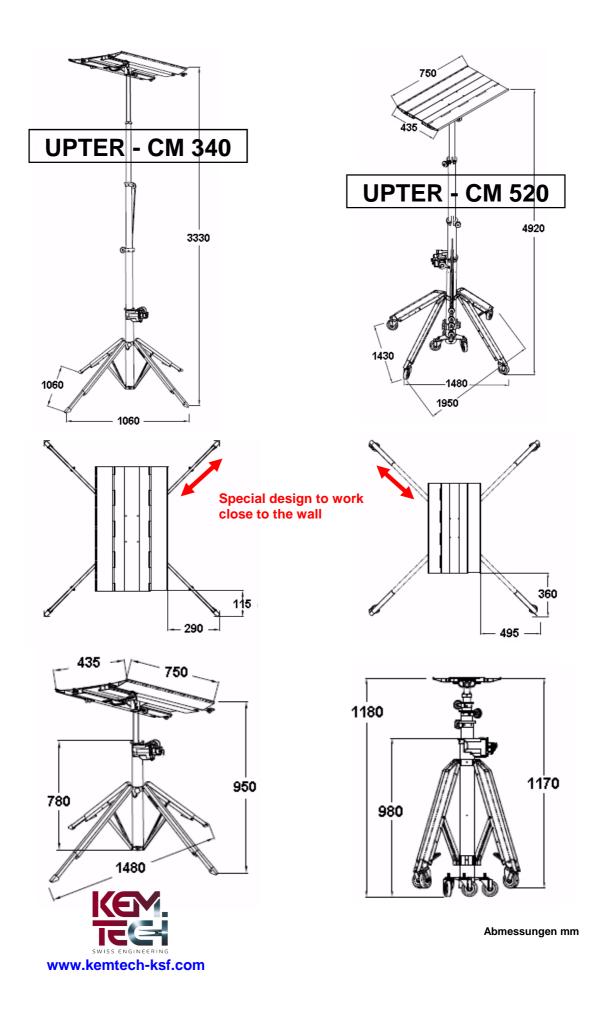

| UPTER  | Basic<br>height | Lifting<br>height | Load<br>capacity                              | Weight<br>(*) | Dimensions<br>closed | Dimensions<br>operating |
|--------|-----------------|-------------------|-----------------------------------------------|---------------|----------------------|-------------------------|
| CM-340 | 970 mm          | 3,3 m             | 130 kg à 3,0 m<br>120 kg à 3,3 m              | 21 kg         | 300 x 300<br>mm      | 1100 x 1000 mm          |
| CM-520 | 1120 mm         | 4,9 m             | 140 kg à 3 m<br>130 kg à 4 m<br>90 kg à 4,9 m | 38 kg         | 380 x 380<br>mm      | 1400 x 1400 mm          |

## www.kemtech-ksf.com

UPTER CM 340 CM 520

**Features** 

Manual operation with handle

4 telescoping legs for unneven ground and Operation in confined space. Special design to work close to the wall

**UPTER** design

(0)

Level To check if the lifter is on the correct position

Compeletely Portable CM 340 = 2 carry bags CM 520 = 2 wheels + handle