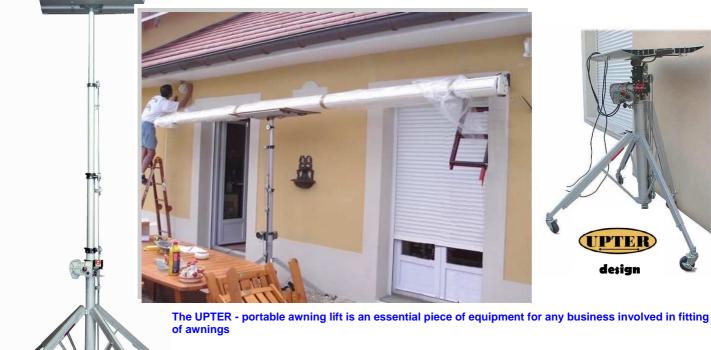

Any one of the range will make better use of man power, turning a 3 man lifting job into a 1 man lifting job.

This range of portable lifting equipment will give your business the edge over your competition.

Better deploy manpower on site, make lifting jobs easier and the overall installation of loads quicker.

- Constructed by heat treated, robust aluminum, compact, safety and reliability. with Telescoping masts
- Set-Up without tools, the legs can be release or fold in seconds without tools.
- 4 Legs, versatile and infinitely adjustment, available use in uneven ground with special design can let you working close to the wall (design UPTER)
- Motor 230 V or 110 V 50 / 60 Hz
- The variable speed control can be soft start or adjust the micro operating height.
- Emergency Stop Button. Press the button for stop raising / lowering immediately.
- Manual operation incase of power failure
- Automatic mecanical overload breaker: it equipped to prevent to over weight loading.
- Level to ensure the proper set-up while and adjusting the telescoping legs
- CM 520 with wheels, option for CM 340
- Equiped with handle and transport wheels (CM 520)