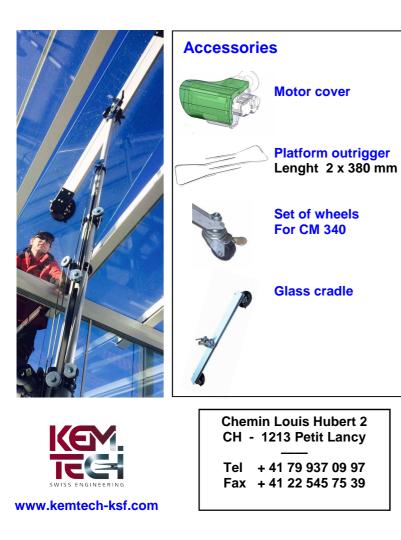

Better deploy manpower on site, make lifting jobs easier and the overall installation of loads quicker.

- Constructed by heat treated, robust aluminum, compact, safety and reliability. with Telescoping masts
- Set-Up without tools, the legs can be release or fold in seconds without tools.
- 4 Legs, versatile and infinitely adjustment, available use in uneven ground with special design can let you working close to the wall (design UPTER)
- Motor 230 V or 110 V 50 / 60 Hz
- The variable speed control can be soft start or adjust the micro operating height.
- Emergency Stop Button. Press the button for stop raising / lowering immediately.
- Manual operation incase of power failure
- Automatic mecanical overload breaker: it equipped to prevent to over weight loading.
- Level to ensure the proper set-up while and adjusting the telescoping legs
- CM 520 with wheels, option for CM 340
- Equiped with handle and transport wheels (CM 520)

| UPTER  | Basic<br>height | Lifting<br>height | Load<br>capacity                              | Weight<br>(*) | Dimensions<br>closed | Dimensions<br>operating |
|--------|-----------------|-------------------|-----------------------------------------------|---------------|----------------------|-------------------------|
| CM-340 | 970 mm          | 3,3 m             | 130 kg à 3,0 m<br>120 kg à 3,3 m              | 21 kg         | 300 x 300<br>mm      | 1100 x 1000 mm          |
| CM-520 | 1120 mm         | 4,9 m             | 140 kg à 3 m<br>130 kg à 4 m<br>90 kg à 4,9 m | 38 kg         | 380 x 380<br>mm      | 1400 x 1400 mm          |

(\*) = + Platform 440 x 750 mm, poids 5,3 kg

(\*\*) = closed to the wall

Also available CA 400 ... 4 m / 180 kg BD 1 ...... 3 M / 180 kg