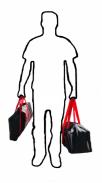

(0)

Level To check if the lifter is on the correct position

Compeletely Portable CM 340 = 2 carry bags CM 520 = 2 wheels + handle