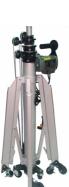

Better deploy manpower on site, make lifting jobs easier and the overall installation of loads quicker.

- Constructed by heat treated, robust aluminum, compact, safety and reliability. with Telescoping masts
- Set-Up without tools, the legs can be release or fold in seconds without tools.
- 4 Legs, versatile and infinitely adjustment, available use in uneven ground with special design can let you working close to the wall (design UPTER)
- Motor 230 V or 110 V 50 / 60 Hz
- The variable speed control can be soft start or adjust the micro operating height.
- Emergency Stop Button. Press the button for stop raising / lowering immediately.
- Manual operation incase of power failure
- Automatic mecanical overload breaker: it equipped to prevent to over weight loading.
- Level to ensure the proper set-up while and adjusting the telescoping legs
- CM 520 with wheels, option for CM 340
- Equiped with handle and transport wheels (CM 520)

## www.kemtech-ksf.com

UPTER CM 340 CM 520

**Features** 

Manual operation with handle

4 telescoping legs for unneven ground and Operation in confined space. Special design to work close to the wall

**UPTER** design

(0)

Level To check if the lifter is on the correct position

Compeletely Portable CM 340 = 2 carry bags CM 520 = 2 wheels + handle