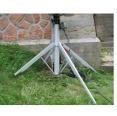

Better deploy manpower on site, make lifting jobs easier and the overall installation of loads quicker.

- Constructed by heat treated, robust aluminum, compact, safety and reliability. with Telescoping masts
- Set-Up without tools, the legs can be release or fold in seconds without tools.
- 4 Legs, versatile and infinitely adjustment, available use in uneven ground with special design can let you working close to the wall (design UPTER)
- Motor 230 V or 110 V 50 / 60 Hz
- The variable speed control can be soft start or adjust the micro operating height.
- Emergency Stop Button. Press the button for stop raising / lowering immediately.
- Manual operation incase of power failure
- Automatic mecanical overload breaker: it equipped to prevent to over weight loading.
- Level to ensure the proper set-up while and adjusting the telescoping legs
- CM 520 with wheels, option for CM 340
- Equiped with handle and transport wheels (CM 520)

## www.kemtech-ksf.com

UPTER CM 340 CM 520

**Features** 

Manual operation with handle

4 telescoping legs for unneven ground and Operation in confined space. Special design to work close to the wall

**UPTER** design