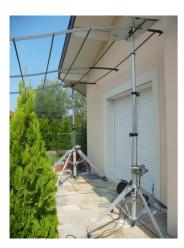

Better deploy manpower on site, make lifting jobs easier and the overall installation of loads quicker.

- Constructed by heat treated, robust aluminum, compact, safety and reliability. with Telescoping masts
- Set-Up without tools, the legs can be release or fold in seconds without tools.
- 4 Legs, versatile and infinitely adjustment, available use in uneven ground with special design can let you working close to the wall (design UPTER)
- Motor 230 V or 110 V 50 / 60 Hz
- The variable speed control can be soft start or adjust the micro operating height.
- Emergency Stop Button. Press the button for stop raising / lowering immediately.
- Manual operation incase of power failure
- Automatic mecanical overload breaker: it equipped to prevent to over weight loading.
- Level to ensure the proper set-up while and adjusting the telescoping legs
- CM 520 with wheels, option for CM 340
- Equiped with handle and transport wheels (CM 520)

## www.kemtech-ksf.com

UPTER CM 340 CM 520

**Features** 

Manual operation with handle

4 telescoping legs for unneven ground and Operation in confined space. Special design to work close to the wall

**UPTER** design