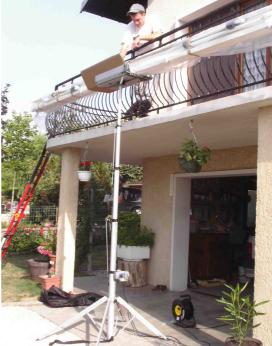

Better deploy manpower on site, make lifting jobs easier and the overall installation of loads quicker.

- Constructed by heat treated, robust aluminum, compact, safety and reliability. with Telescoping masts
- Set-Up without tools, the legs can be release or fold in seconds without tools.
- 4 Legs, versatile and infinitely adjustment, available use in uneven ground with special design can let you working close to the wall (design UPTER)
- Motor 230 V or 110 V 50 / 60 Hz
- The variable speed control can be soft start or adjust the micro operating height.
- Emergency Stop Button. Press the button for stop raising / lowering immediately.
- Manual operation incase of power failure
- Automatic mecanical overload breaker: it equipped to prevent to over weight loading.
- Level to ensure the proper set-up while and adjusting the telescoping legs
- CM 520 with wheels, option for CM 340
- Equiped with handle and transport wheels (CM 520)

## www.kemtech-ksf.com

UPTER CM 340 CM 520

**Features** 

Manual operation with handle

4 telescoping legs for unneven ground and Operation in confined space. Special design to work close to the wall

**UPTER** design