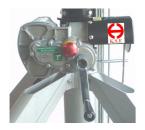

Better deploy manpower on site, make lifting jobs easier and the overall installation of loads quicker.

- Constructed by heat treated, robust aluminum, compact, safety and reliability. with Telescoping masts
- Set-Up without tools, the legs can be release or fold in seconds without tools.
- 4 Legs, versatile and infinitely adjustment, available use in uneven ground with special design can let you working close to the wall (design UPTER)
- Motor 230 V or 110 V 50 / 60 Hz
- The variable speed control can be soft start or adjust the micro operating height.
- Emergency Stop Button. Press the button for stop raising / lowering immediately.
- Manual operation incase of power failure
- Automatic mecanical overload breaker: it equipped to prevent to over weight loading.
- Level to ensure the proper set-up while and adjusting the telescoping legs
- CM 520 with wheels, option for CM 340
- Equiped with handle and transport wheels (CM 520)

(0)

Level To check if the lifter is on the correct position

Compeletely Portable CM 340 = 2 carry bags CM 520 = 2 wheels + handle